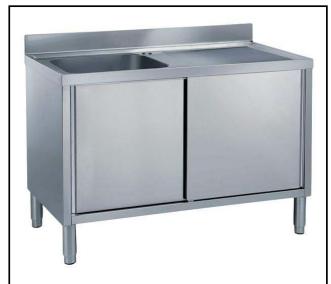

## Standard Preparation 1400 mm Cupboard Sink with 1 Bowl & Right Drain

| ITEM #  |  |  |
|---------|--|--|
| MODEL # |  |  |
| NAME #  |  |  |
| SIS #   |  |  |
| AIA#    |  |  |

133249 (MLA1416DXPN)

Cupboard Sink with 1 bowl 600x500mm, right hand drainer and 2 sliding doors, 1400mm

### Item No.

Made entirely from stainless steel. Inner welded frame in stainless steel. Unique connection of panels to inner frame. The 50mm high worktop in 304 AISI stainless steel, 1mm in thickness, incorporates a layer of sound deadening material and has upturned edges. Upstand (h=100mm) with 8mm rounded edge. Drainage area suitable for drying operations. Sound-deadened sliding doors. Base panel in 304 AISI stainless steel and height-adjustable intermediate shelf. Sink bowl in 304 AISI stainless steel with overflow pipe and drain hole. Mounted on feet, adjustable in height.

#### Construction

- Inner welded frame in stainless steel to guarantee superior strength and stability.
- Easy access to the cupboard interior on all lengths guaranteed by the use of only 2 doors.
- Sink bowl in 304 AISI stainless steel, supplied with overflow drain pipe and drain hole.
- 50 mm worktop in 304 AISI stainless steel with upturned edges, incorporates an 18 mm layer of sound deadening material.
- Reinforced side and base panel in 304 AISI stainless steel.
- 100 mm upstand with 8 mm radioused corner and 13 mm deep, designed to be used against a wall.
- Equipped with intermediate shelf which can be positioned at three different heights.
- 304 AISI stainless steel feet, 200 mm high and 54 mm in diameter, adjustable by -50/+30 mm.
- Sturdy sound-deadened sliding doors on tracks located flush to the front of the frame.
- Drainage area suitable for drying operations
- Heavy duty Stainless steel construction.