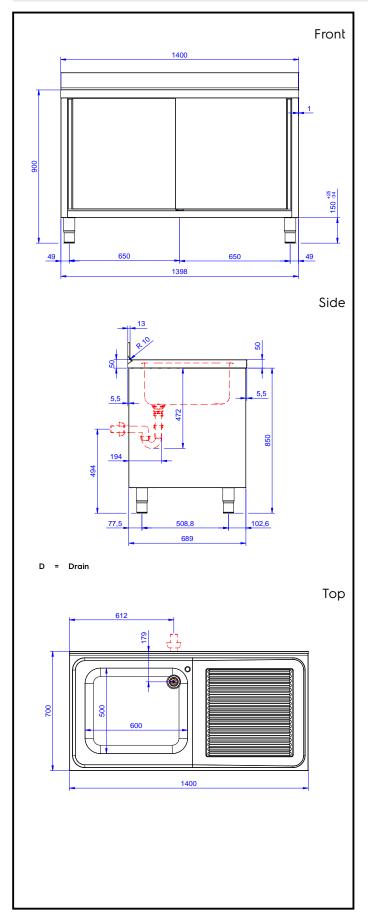

### **Key Information:**

Cabinet width: 1310 mm Cabinet depth: 645 mm 330 mm Cabinet height: 1400 mm External dimensions, Width: 700 mm External dimensions, Depth: External dimensions, Height: 1000 mm **Upstand Dimensions, Height:** 100 mm Upstand Dimensions, Depth: 13 mm Upstand Dimensions, Radius: R=8 **Bowls number** 

Bowl dimensions600x500xH300Number and type of doors:2 SlidingWorktop thickness:50 mmNet weight:60 kg